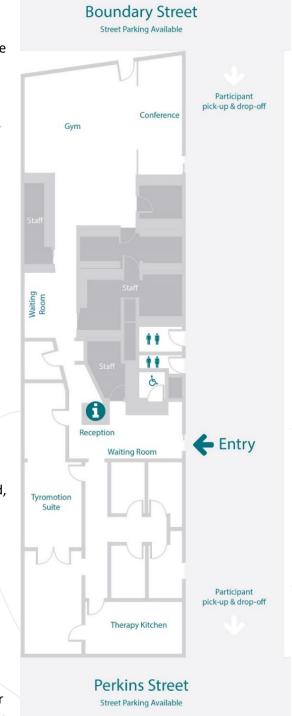

## **Townsville Facility**

#### Parking

There is unmetered parking on the roadway directly in front of and behind our premises. If you require assistance moving from your vehicle into the clinic, please call ahead and let us know. We will be happy to assist with your safe transfer.

#### Driveway

Our drive way is intended to be used as a set down and drop off. We encourage you to use it for this purpose if it is helpful for you.

Occasionally the driveway will be closed to allow participants to complete walking measures and training. When the driveway is closed you will see traffic cones and signs across the entrance. If you wait at the entrance, the clinician conducting the activity on the driveway will move the cones and allow you through once they have made arrangements to ensure the safety of the participant using the driveway. We thank you for your patience whilst this occurs.

#### Toilets

There is a fully accessible toilet available in the main reception area. If you need assistance accessing this facility, please do not hesitate to ask a member of the team to help you.

There are additional toilets on the property adjacent to the driveway. These are not intended to be fully accessible. If you have concerns about your mobility or you are using a walking aid, please make use of the accessible toilet.

#### Your Belongings

We have a small storage area for bags and clothing whilst you use the gym. This area is not locked or secured. Alliance rehabilitation cannot take responsibility for personal belongings and valuables so please don't bring these items to the clinic.