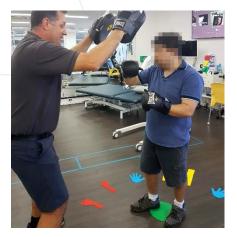

#### **Physical Prowess**

You have completed at least 3 sessions with a physiotherapist, exercise physiologist or allied health assistant involving physical, movement-based activities.